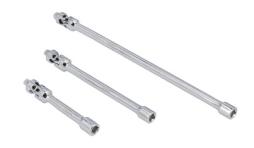

## **Universal Joint Extension Set Spring Loaded 1/4"D 3pc**

A set of 3 extension bars with spring loaded universal joints which have been designed to make them easier to fit on to sockets and offer up to fasteners. Ranging from 100mm – 250mm, these 1/4"D extensions are ideal for use on difficult access fasteners such as in engine bays and under dashboards; the springs also help to prevent the joint becoming loose with age and wear, meaning that they will continue to be easy to handle.

## **Additional Information**

- Lengths: 102, 152 and 254mm.
- · Integral universal joints, ideal for use in hard to reach spaces.
- Spring loaded, making it easier to attach to sockets and use, preventing the joint from becoming loose.
- Manufactured from chrome vanadium with a polished finish.
- A 3/8"D set is also available, please see Part No. 8494.