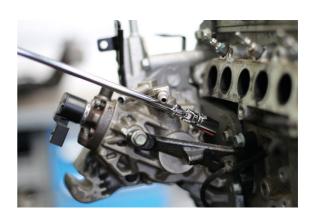

## **Universal Joint Extension Set Spring Loaded 1/4"D 3pc**

A set of 3 extension bars with spring loaded universal joints which have been designed to make them easier to fit on to sockets and offer up to fasteners. Ranging from 100mm – 250mm, these 1/4"D extensions are ideal for use on difficult access fasteners such as in engine bays and under dashboards; the springs also help to prevent the joint becoming loose with age and wear, meaning that they will continue to be easy to handle.